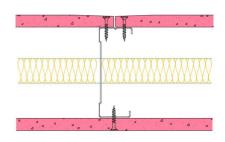

## 92-K-55(25) - SPEEDLINE System Data Sheet - Version V1 (24-10-23)

SPEEDLINE 92mm 'C' Stud Partition @600mm Ctrs, with Knauf 12.5mm Fire Panel each side, 25mm APR

## System Performance Breakdown

Fire Resistance: BS476 Part 22:1987: Test Ref & Date or Applied Ref & Report: Max Height: Thickness: Duty Grade: BS 5234: Part 2:1992: Sound Insulation:

30/30 Minutes (Integrity/Insulation). BTC 17436F - BRE Report P102396-1011B Refer to Speedline Specification Clause 119 mm. (At Base Track, Excluding Finishes) Medium - Annexes A-F 42 RwdB, Date Tested or Assessed Against - 70-K-51(25)