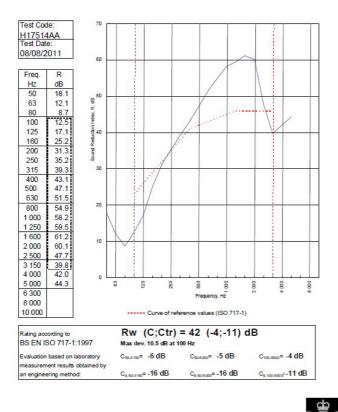

## System Performance Breakdown

Fire Resistance: BS476 Part 22:1987: Test Ref & Date or Applied Ref & Report: Max Height: Thickness: Duty Grade: BS 5234: Part 2:1992: Sound Insulation:

30/30 Minutes (Integrity/Insulation). BTC 17436F - BRE Report P102396-1011B Refer to Speedline Specification Clause 119 mm. (At Base Track, Excluding Finishes) Medium - Annexes A-F 42 RwdB, Date Tested or Assessed Against - 70-K-51(25)